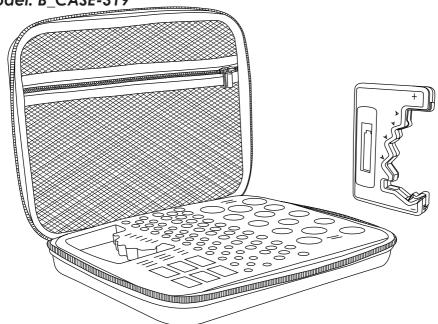

# **BATTERY STORAGE CASE** (User Manual)

Model: B\_CASE-319

#### **INTENDED USE**

This battery case is designed for safe, neat and portable storage of different types of batteries, allowing users to manage the batteries in stock. With removable sponges and a large compartment, it allows users to flexibly organize battery storage. The solid and durable case, which is water/scratch-resistant and shockproof, minimizes the danger and loss caused by a battery explosion should it happen. Its wide application therefore includes but not limits to households, garages and product testing laboratories.

#### **SPECIFICATIONS**

| Outer material         | 1680D Oxford fabric          |
|------------------------|------------------------------|
| Compartment material   | Velvet and mesh              |
| Storage mould material | Ethylene-vinyl acetate (EVA) |
| Dimension (L*W*H)      | 29cm* 22cm* 6cm              |

### DIAGRAM

Battery tester (1pc)

1.5V Button cell (9pcs)

AA Size (32pcs)

D Size (6pcs)

C Size (6pcs)

(6pcs)

(35pcs)